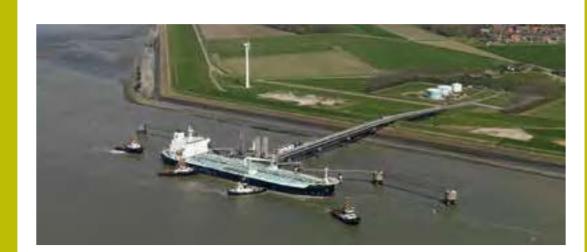

### PORT OF GIBRALTAR

Gibraltar occupies a prime strategic position at the entrance of the Mediterranean Sea and close to the north-south eastern Atlantic shipping lanes; a position which is truly at the crossroads of world shipping trade. The advantages presented by geographical location have been capitalised upon over recent years to develop Gibraltar into the major bunkering Port for the region.

Around 70,000 ships a year transit the Straits of Gibraltar, of which around 8,300 visit Gibraltar's waters for fuel or one of the other marine services offered in the Port. It is estimated that Port activities account for around 35% GDP of Gibraltar. During the past year, 4.2 million tonnes of bunkers were delivered to visiting ships.

Gibraltar is also a major cruise destination which features on a number of the itineraries of major cruise lines. Around 180 cruise ships visit Gibraltar each year bringing some 300,000 passengers.

The Government of Gibraltar has made a major commitment to ensure that all activities are assessed for their environmental impact, and best practices employed to mitigate residual risks. To this end, the Gibraltar Port Authority has invested heavily in maintaining strict codes of practice for a broad spectrum of activities including bunkering, the supply of lubricating oils and ship-to-ship transfers.