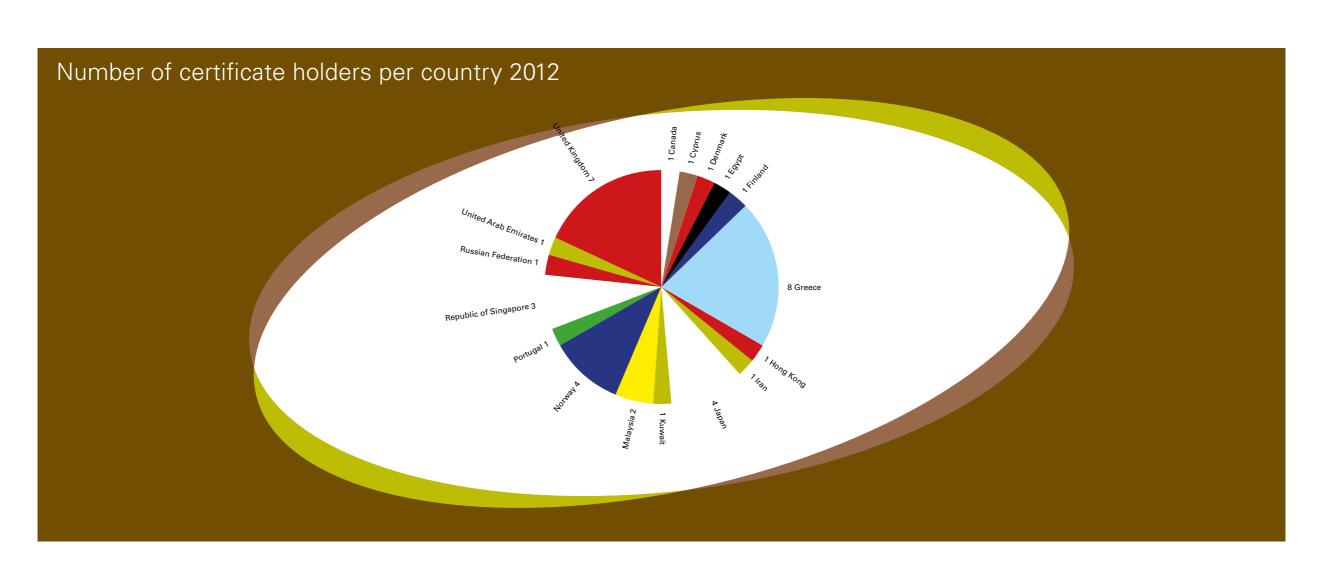

### Office audits

We conducted 9 office audits in 2012. All companies were successful in obtaining or renewing the Green Award Office Certificate, which is valid for three years.

only to all GA certified vessels from 01-01-2012.

In the first half of 2013, we executed 11 office audits and welcomed two new companies:

Bulk carrier certificate

• FML Ship Management Ltd (Nicosia, Cyprus)

LNG certificate

• Iino LNG (Tokyo, Japan)