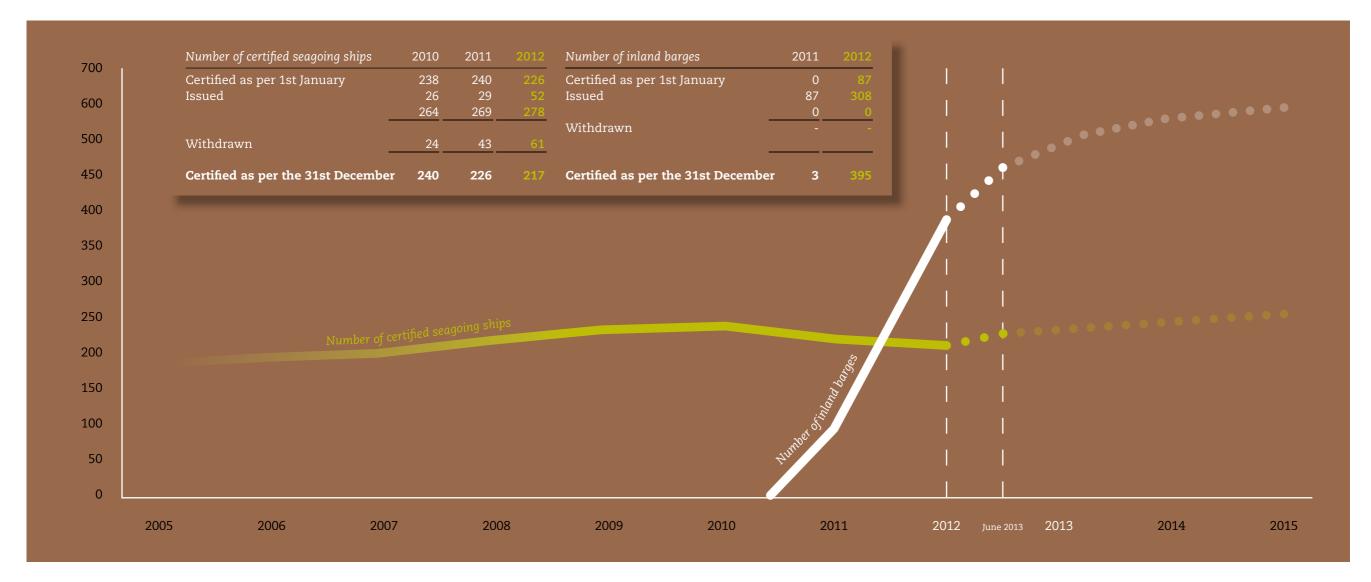

### Seagoing ships

Development in the number of ships In 2012 we received 54 applications. We certified 52 newly applied ships, including 31 LNG carriers, 18 oil tankers, and 3 bulk carriers. In total 61 ships were withdrawn from the scheme due to a change of trade, scrapping, change of owner/manager or non-compliance with the Green Award regulations. Also political sanctions forced one of our

We carried out 184 ship surveys. At the year end, the number of certified ships was 217, a net decrease of 4% compared to 2011.

clients to take out its ships.

This decrease was outweighed in the first six months of 2013. We received 23 applications: 11 dry bulk carriers, 11 oil tankers and 1 LNG carrier. We certified 30 new ships and 13 ships were withdrawn, so the total number of ships increased by 17, being 8% compared to 2012.

Port of Sept-Iles

The Port Sept-Iles, Quebec, Canada gives a 10% discount on harbour dues

The scheme, meant to motivate and give recognition to clean inland shipping, is developing successfully: the first three certificates were handed over in June 2011 and the total number of certified ships reached 472 by the end of June 2013.