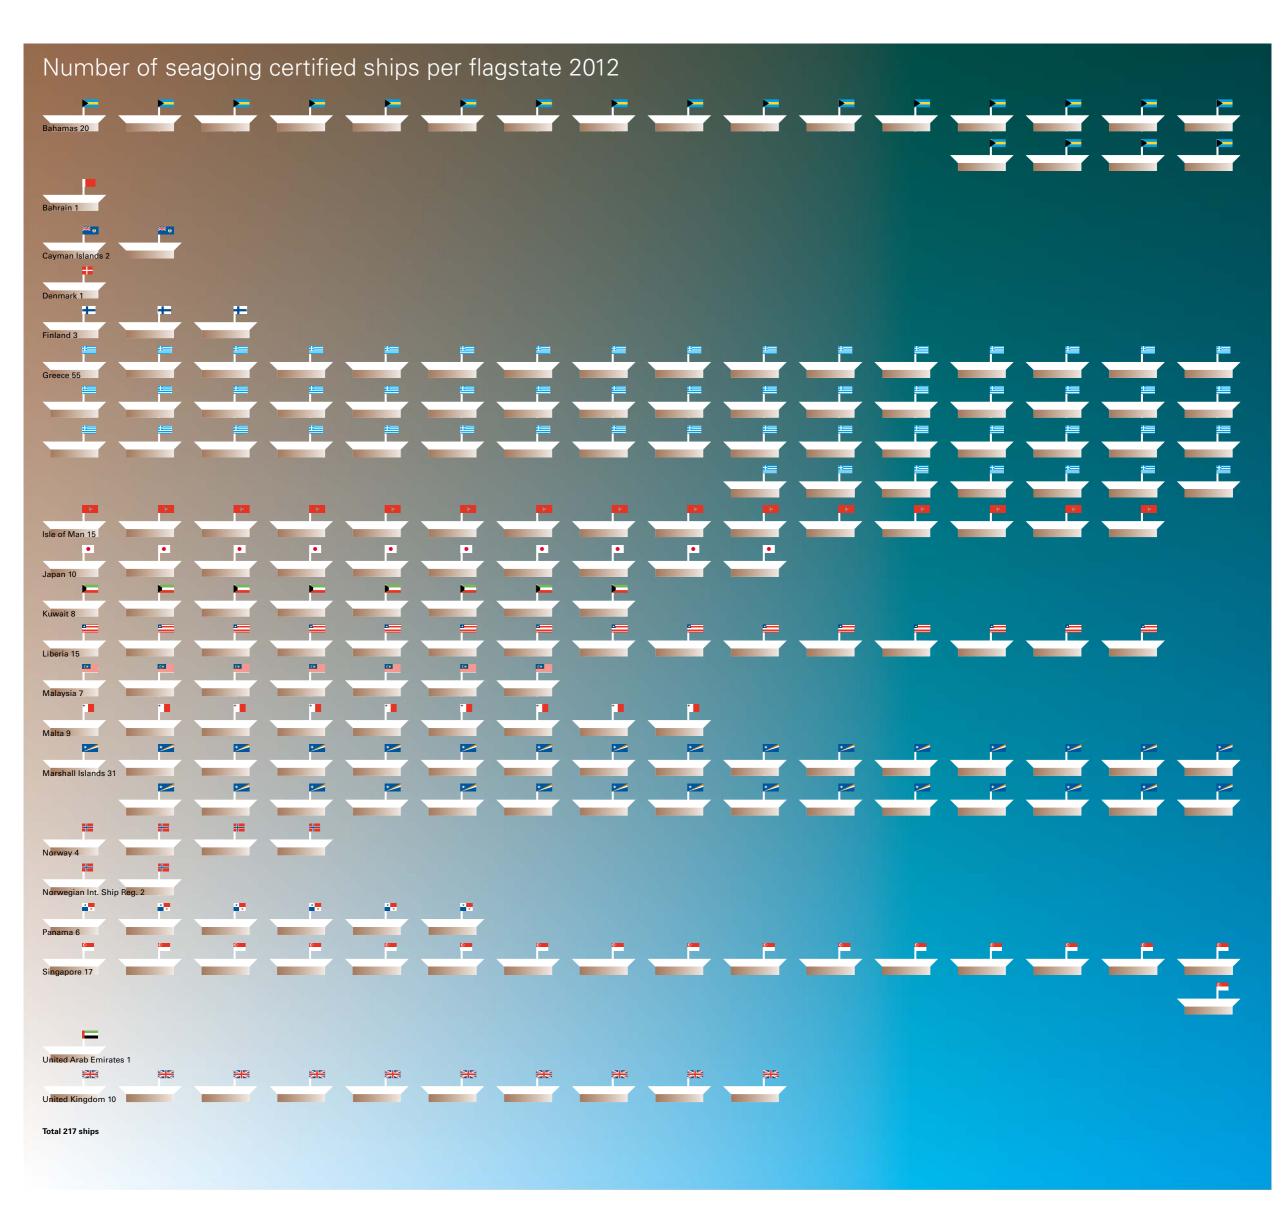

### Seagoing ships

Development in the number of ships In 2012 we received 54 applications. We certified 52 newly applied ships, including 31 LNG carriers, 18 oil tankers, and 3 bulk carriers. In total 61 ships were withdrawn from the scheme due to a change of trade, scrapping, change of owner/manager or non-compliance with the Green Award regulations. Also political sanctions forced one of our

We carried out 184 ship surveys. At the year end, the number of certified ships was 217, a net decrease of 4% compared to 2011.

clients to take out its ships.

This decrease was outweighed in the first six months of 2013. We received 23 applications: 11 dry bulk carriers, 11 oil tankers and 1 LNG carrier. We certified 30 new ships and 13 ships were withdrawn, so the total number of ships increased by 17, being 8% compared to 2012.