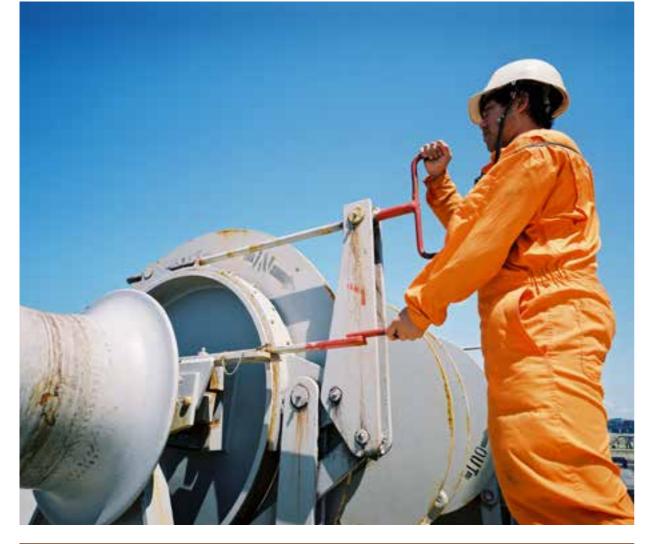

### FML SHIP MANAGEMENT LIMITED

In the wake of worldwide shipping recession and slowdown, FML Ship Management Limited, Cyprus has shown foresight and commitment to implementing international standards to manage safety and quality assurance risks, and added another feather in their cap by obtaining Green Award.

The Green Award certificate comes from the Green Award foundation which promotes quality shipping amongst seagoing vessels. Green Award certifies ships and ship managers that prove their dedication to high quality, safety and environmental standards.

Green Award senior inspectors Mr Peter van Hattum & Mr Rob den Heijer carried out a thorough check of the systems in the Cyprus office, which is a requirement in order to verify that the office is in compliance with Green Award audit standards.