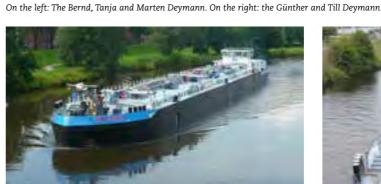

### REEDEREI DEYMANN

In the beginning of 2012 Reederei Deymann joined the Green Award scheme. Our first barge that obtained the Green Award certificate was mts Marten Deymann. Up to now nine inland barges owned by us and one barge managed by us have successfully passed the Green Award certification. These nine barges form a significant part of our total fleet, consisting of 23 barges, both tankers and dry cargo carriers for the container business. Certification of more ships is planned and will take place in the near future. Our diverse fleet is capable of carrying nearly all types of liquid cargo, petrol and chemical products as well as containers.

The Green Award certificate is an audible way for us to demonstrate our commitment to the principles of green shipping and to the sustainable operation of our company. Due to a large number of young double hull barges in our fleet, we were able to join the scheme as one of the first inland shipping companies. Since 2007 Reederei Deymann has been implementing and benefiting from new technologies, such as emission and after treatment solutions, and intends to start using a water emulsion system soon. Improvements like these are important for inland navigation vessels in the future, specifically with regard to the environmental regulations.

Green Award is not just another certificate. It comes with benefits such as discounts on harbor dues and creation of a greener image for our barges which gets noticed by our customers. Furthermore, through our participation in the Green Award scheme, the crew becomes aware of issues like fuel saving and protecting the environment. Yet another benefit of the Green Award program is that the crew acts environmentally-conscious in every decision they make.