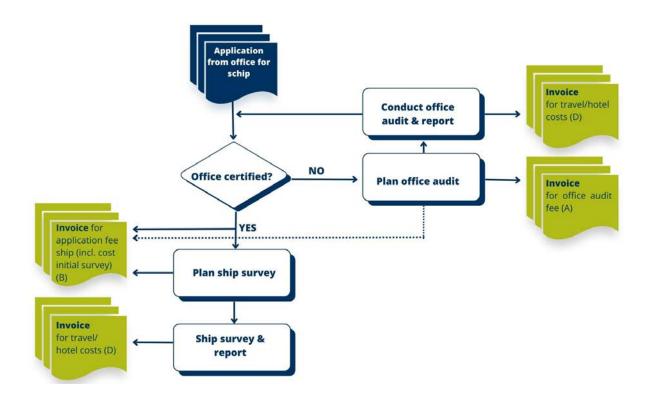

### **INVOICE PROCESS**

#### Notes:

- The application fee is valid for 12 months. After this period, the vessel enters the system of "Annual fees" (C). An annual fee is, independent from the execution of a survey, and will be invoiced yearly. The cost of the survey is included in the Annual fee (C). Travel and accommodation costs are invoiced per survey.
- After a 3-year certification period, the ship certificate will be renewed based on the Annual fee (C).
- After a 3-year certification period, the office certificate will be renewed based on the office Audit fee (A).